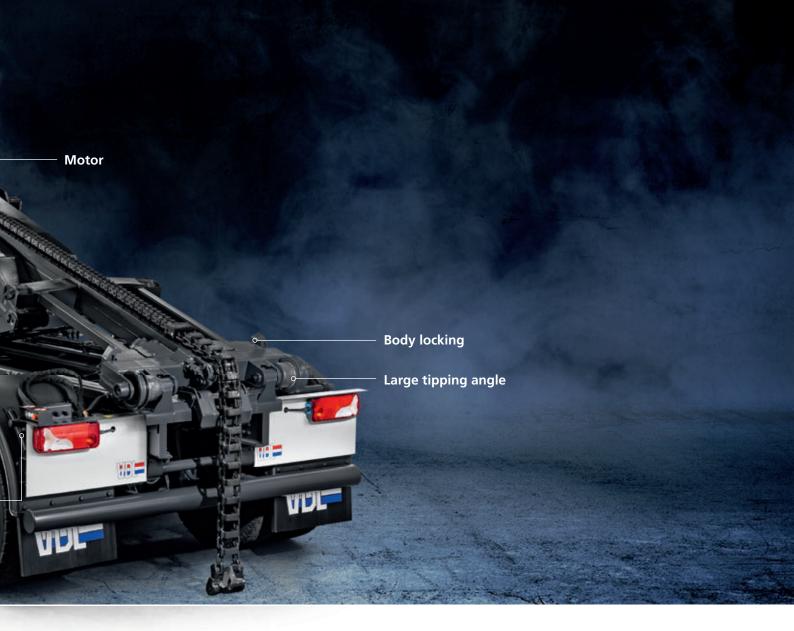

## **Body locking**

We guarantee that our container chain installation is the best solution for keeping your cargo secure. With its superior strength and unbeatable security, you can rest assured that your valuable cargo will remain safe and secure.

## Design

This revolutionary product is designed to provide a secure connection between your truck and the container, while offering superior lifting capacity and strength. Using a heavy-duty chain designed for extremely strong and reliable, yet easy installation.

## **Performance**

Our container chain installation on trucks is the perfect solution to maximize cargo capacity. Our strong and lightweight chain construction ensures that the chain is able to lift and transport any size container securely and safely. With our chain installation, you can benefit from extra cargo capacity and make the most of your trucks.