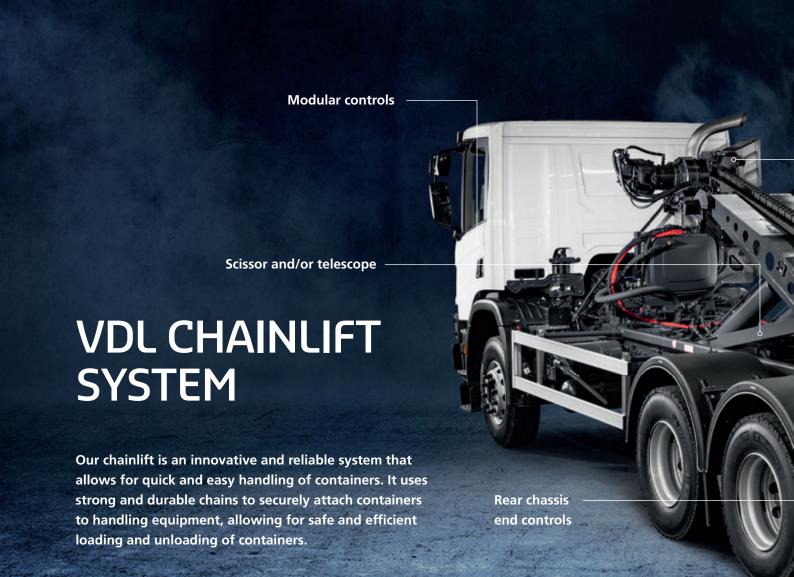

## Design

This revolutionary product is designed to provide a secure connection between your truck and the container, while offering superior lifting capacity and strength. Using a heavy-duty chain designed for extremely strong and reliable, yet easy installation.

## **Performance**

Our container chain installation on trucks is the perfect solution to maximize cargo capacity. Our strong and lightweight chain construction ensures that the chain is able to lift and transport any size container securely and safely. With our chain installation, you can benefit from extra cargo capacity and make the most of your trucks.